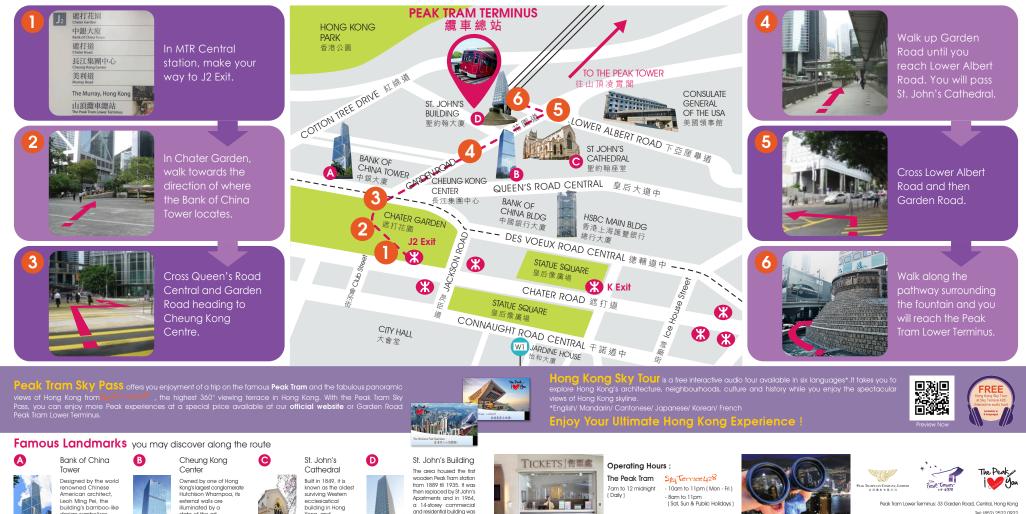

## **GETTING TO PEAK TRAM LOWER TERMINUS** AND START YOUR PEAK EXPERIENCE !

The Peak Tram, one of the world's oldest and most famous funicular railways, rises to 396 m above sea level. It's so steep that the buildings you pass look like they are leganing as you travel on a gradient of between 4 to 27 degrees l Riding the Peak Tram is the quickest and most scenic way to arrive at The Peak. The Peak Tram Lower Terminus is easily reachable by walk from the MTR in Central or by public transportation.

## Suggested Route Estimated walking time: 10 minutes from MTR Central Station

desian symbolizes

vitality and growth

state-of-the-art

computer-controlled

external lighting system

Kona, and

declared as a